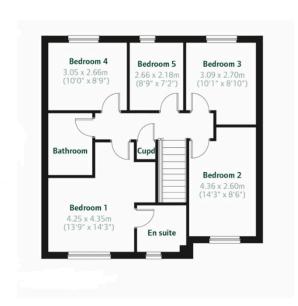

## Cubley Wood Way, Penistone, S36 9AQ

Offers Over £435,000

Lancaster House, 20 Market St.

- GENEROUS PLOT
- DOUBLE GARAGE
- EXCEPTIONAL THROUGHOUT
- 5 BEDROOMS
- OPEN COUNTRYSIDE & M1 ACCESS

- SOUTH FACING GARDENS
- STUNNING VIEWS
- LIVING KITCHEN
- SOUGHT AFTER LOCATION
- LOCAL SERVICES / HIGHLY REGRDED SCHOOLS

Occupying an enviable position on this highly sought after development, adjoining open countryside resulting in stunning views, benefitting from a south facing garden and double garage, a stunning five bedroom family home which is presented to an exceptional standard throughout.